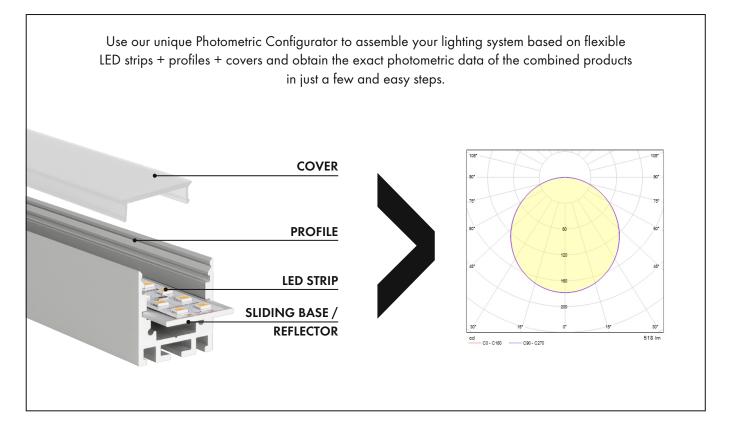

# FLEX STRIP + PROFILE + COVER PHOTOMETRIC CONFIGURATOR

Create the exact photometric data of any combination of PROLED Flex Strip, Aluminum Profile and Plastic Cover.