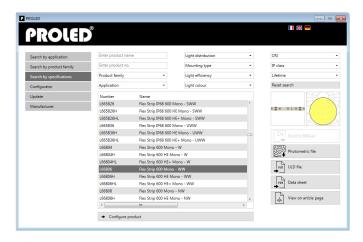

### 2.0

Search your preferred PROLED Flex Strip via one of the search tools. You can find it by the article number, the article name or the article family.

### 3.0

Our Configurator will filter the profiles, sliding bases (optional) and covers suitable for your strip to select.

| ROLED                                                                         |                          |                              | <br>         | PROLED<br>PROLED®      |                                |                                |             |
|-------------------------------------------------------------------------------|--------------------------|------------------------------|--------------|------------------------|--------------------------------|--------------------------------|-------------|
| Search by application<br>Search by product family<br>Search by specifications | Length                   | Flux: 40 Im<br>Power: 0.48 W |              | Search by application  | Length<br>1400 mm              | Flux: 612 Im<br>Power: 13.44 W |             |
| Configurator                                                                  | Product                  | Article number               | Light colour | Configurator           | Product                        | Article number                 | Light colou |
| Update<br>Manufacturer                                                        | Profile S-Line Corner    | L693000                      |              | Update<br>Manufacturer | Cover L-Line Flat Microprism   | L69FS3P                        |             |
|                                                                               | Profile L-Line Standard  | L69F005                      |              |                        | Cover L-Line Flat Milky (Opai) | L69FS3M                        |             |
|                                                                               | Profile L-Line Rec       | L69F00R                      |              |                        | Cover L-Line Flat Frost        | L69FS3F                        | -           |
|                                                                               | Profile L-Line Low       | L69F00L                      |              |                        | Cover L-Line Flat Clear        | L69FS3C                        | -           |
|                                                                               | Profile M-Line Extra Low | L69A000                      |              |                        | Cover L-Line Flat Black        | L69FS3B                        | -           |
|                                                                               | Profile M-Line Low       | L69B000                      |              |                        |                                |                                |             |
|                                                                               |                          |                              |              |                        |                                |                                |             |