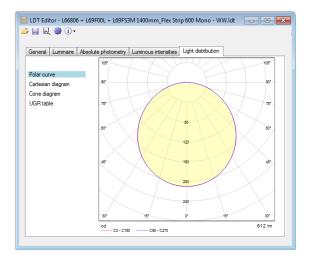

## 4.0

Done! Now simply choose between exporting the photometric file, the data sheet, the ULD or sending it directly to your DIALux !